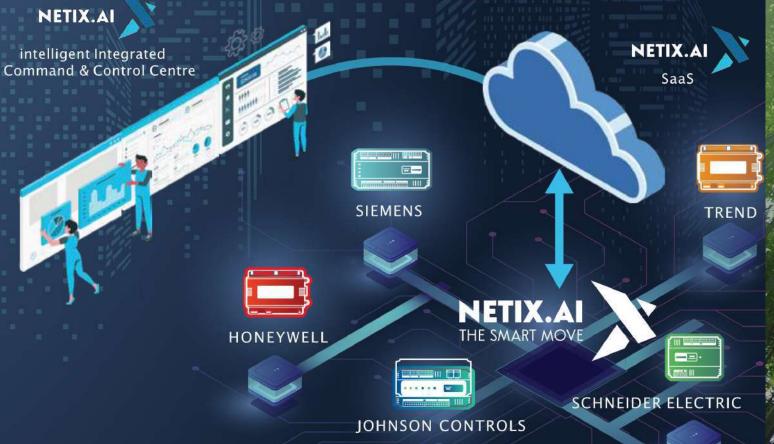

# INTELLIGENT INTEGRATED COMMAND & CONTROL CENTRE - ICCC

**ODS Global's** intelligent Integrated Command and Control Centre caters to various facets of commercial/ residential vertical domains, enabling clients to reap the benefits of optimizing their fixed asset operations, in real time.

Our Integrated Command and Control Centre enables an enterprise-level view of all connected buildings in the real estate portfolio and automatically enhances the efficiency of assets and the safety of the building/city and its occupants, by utilizing advanced analytics and artificial intelligence.

ODS Global's iICCC is capable of integrating data from existing operational sites and onboard it on the customizable intelligent platform in order to deliver the best in terms of operational cost and efficiency.

## **NETIX.AI**

Building systems, including your BMS, are not static and the supporting technology should evolve to keep up with your operational needs. Be it a legacy system, a proprietary system, a non-operational system, NETIX.Al empowers its end users and brings on board an open IoT and Al powered platform with scalable, brand agnostic integration capabilities to keep pace with today's digital conversion and equips them to be future proof.

Netix.Al is a full-featured, cloud-based Al-powered platform, designed to increase the efficiency, sustainability, uptime and reliability of building spaces and convert aging buildings into smart buildings.