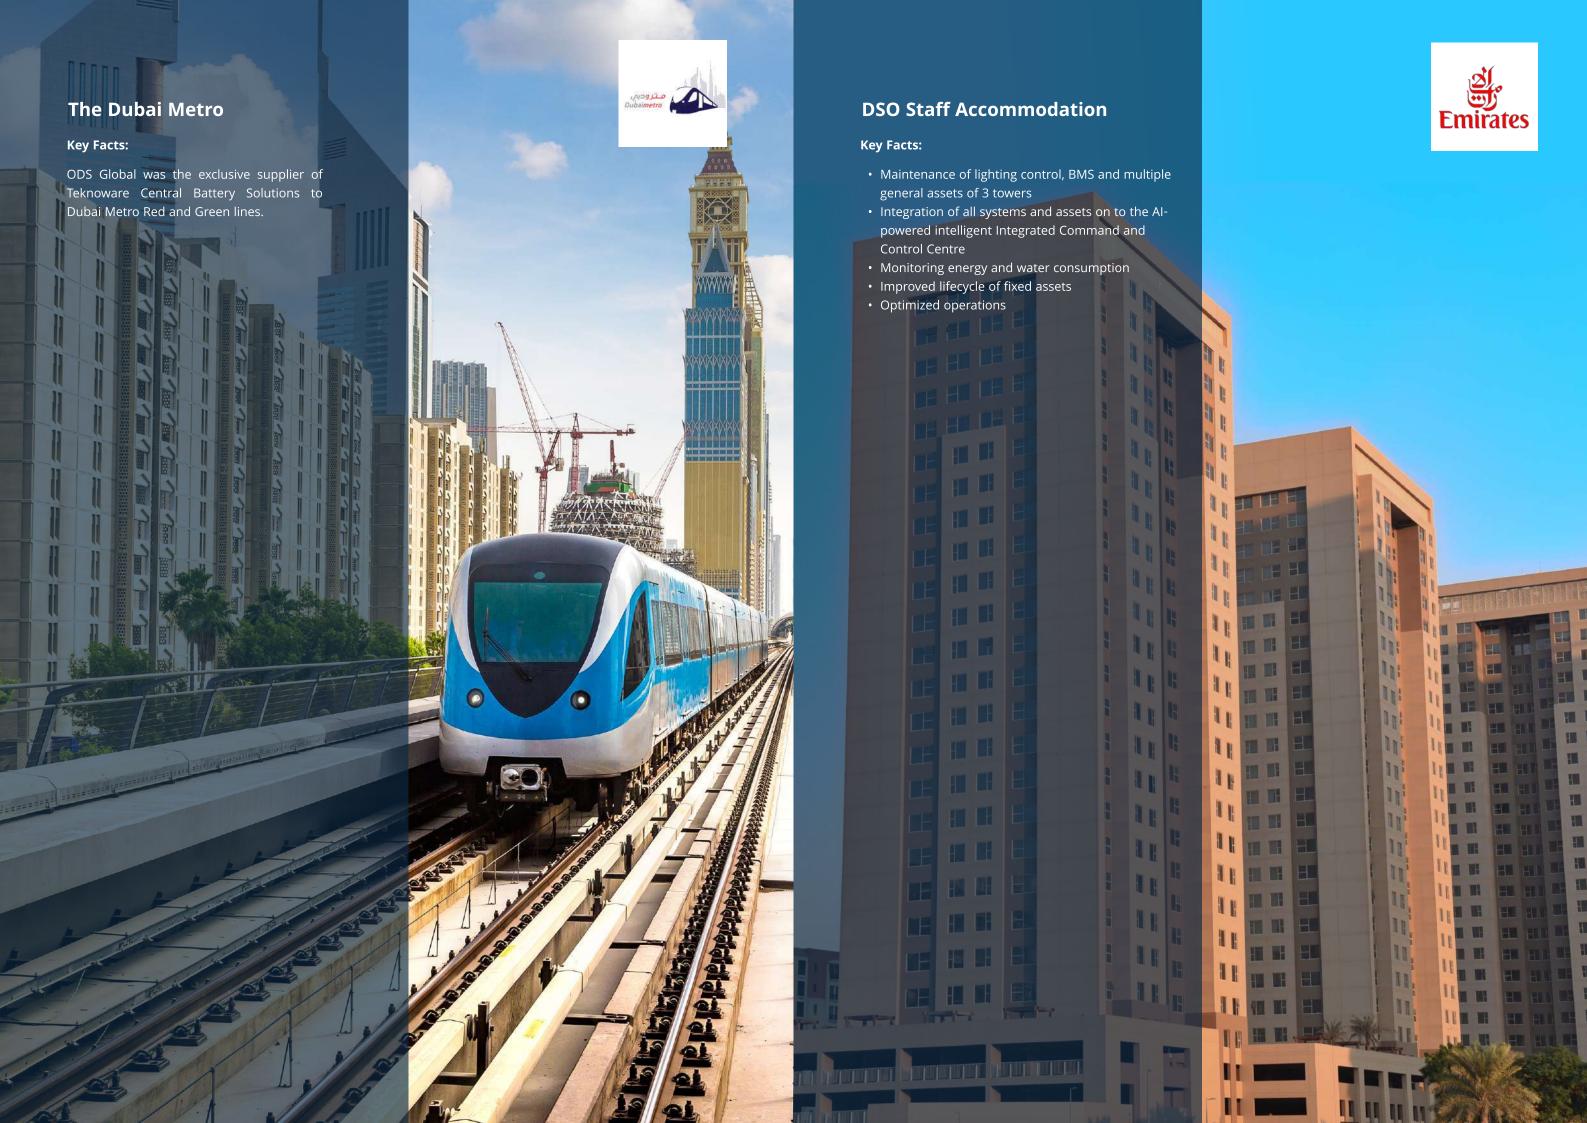

#### Abu Dhabi & Al Ain

- Etihad Rail
- Khalifa Port ADPC Dubai & Northern Emirates
- Dubai Metro
- Al Safouh Transit System
- DEWA Power Plant
- Empower District Cooling Plant
- New Passenger Cruise Terminal
- RAK Water Desalination Plant
- Fujairah Water Desalination Plant
- Wafi Cooling Plant
- Sharjah International Airport- East Side Expansion
- AlJadaf Cooling Plant

#### **Key Facts:**

- Upgradation/Integration and maintenance of three towers
- Enabling COV (change of value) occurrence and parameters to reach the central unit in real-time
- Transparent visibility of parameters via an intuitive GUI
- Integration of all the systems and assets onto the Al-powered intelligent Integrated Command and Control Centre
- Achieved proactive, organized and systematic management of energy use in all three towers
- Established a smart connected building system
- Transformed