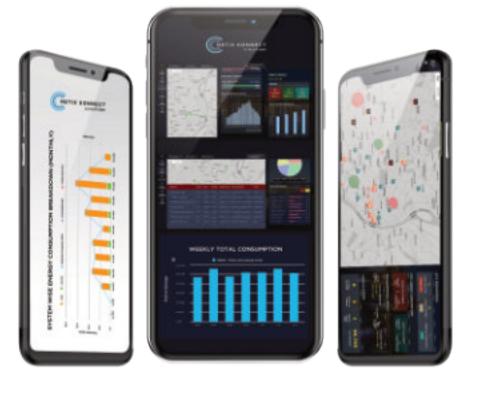

## **BUILDING PERFORMANCE MANAGEMENT**

- Aggregating bulk data types to generate meaningful insights and optimize energy use
- District level KPI monitoring and reporting
- Statistical energy savings analysis considering weather and occupational patterns
- Enables data-driven automation and controls strategy

#### REMOTE ENTERPRISE BMS

- Configurable centralised platform for BMS
- Extensive integration capability, seamlessly connects any system irrespective of the type, make or protocol
- · Interactive and real-time data representations

#### **FAULT DIAGNOSTICS AND ANALYTICS**

 Centralised systems can preempt anomalies to facilitate smooth facility management operations

- Remote access to insights from Al powered analytics
- Multilevel dashboard accessibility